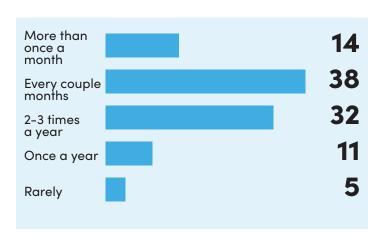

LAYBILLS**















**CONSTELLATION FOR KIDS** 

# **Playbill Advertising**

# SIZING

All sizes subject to change.





# Playbill & Ad Examples





Inside Front or Back Cover

**Playbill Cover** 



Full Page



Half Page

# Advertising Benefits & Audience Report

## **BENEFITS OF ADVERTISING WITH CONSTELLATION STAGE & SCREEN**

%

#### **HIGH VISIBILITY**

16,500+ people attend Constellation Stage & Screen shows each season.

#### **GREAT REPUTATION**

Your business will be aligned with the quality, professionalism, and value associated with a Constellation Stage & Screen production.

#### CONNECTION

Your business will be part of Bloomington's thriving arts community.

#### **NEW & LOYAL CUSTOMERS**

Our patrons are devoted to supporting local businesses.

# Theater Attendance



## Annual Household Income (\$) %



### Age

| Under 18 | 18 – 24 | 25 – 34 |
|----------|---------|---------|
| 1%       | 6%      | 11%     |
| 35 - 44  | 45-54   | 55 - 64 |
| 24%      | 19%     | 16%     |

65+

## 23%

# How to Advertise 2024-2025 Season

### **PLAYBILL AD PRICING**

### Ad Rates

All advertising is printed in full color

|                                                                                                                                                       | SIZE AND DIMENSION |                    | *Specialty Placement*                                                                   |
|-------------------------------------------------------------------------------------------------------------------------------------------------------|------------