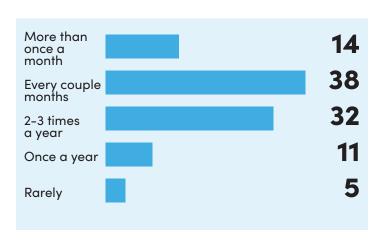

0, 2024 Waldron Auditorium



APRIL 25 - MAY 11, 2025

# **Playbill Advertising**

## SIZING

All sizes subject to change.





## Playbill & Ad Examples





Inside Front or Back Cover

Playbill Cover



Full Page



Half Page

## Advertising Benefits & Audience Report

### **BENEFITS OF ADVERTISING WITH CONSTELLATION STAGE & SCREEN**

%

#### **HIGH VISIBILITY**

16,500+ people attend Constellation Stage & Screen shows each season.

#### **GREAT REPUTATION**

Your business will be aligned with the quality, professionalism, and value associated with a Constellation Stage & Screen production.

#### CONNECTION

Your business will be part of Bloomington's thriving arts community.

#### **NEW & LOYAL CUSTOMERS**

Our patrons are devoted to supporting local businesses.

## Theater Attendance



### Annual Household Income (\$) %



#### Age

| Under 18 | 18 – 24 | 25 – 34 |
|----------|---------|---------|
| 1%       | 6%      | 11%     |
| 35 - 44  | 45-54   | 55 - 64 |
| 24%      | 19%     | 16%     |

65+

### 23%

## How to Advertise 2024-2025 Season

### **PLAYBILL AD PRICING**

#### Ad Rates

All advertising is printed in full color

|                                                                                                                         | SIZE AND DIMENSION |                    | *Specialty Placement*                        |
|-------------------------------------------------------------------------------------------------------------------------|--------------------|--------------------|----------------------------------------------|
|