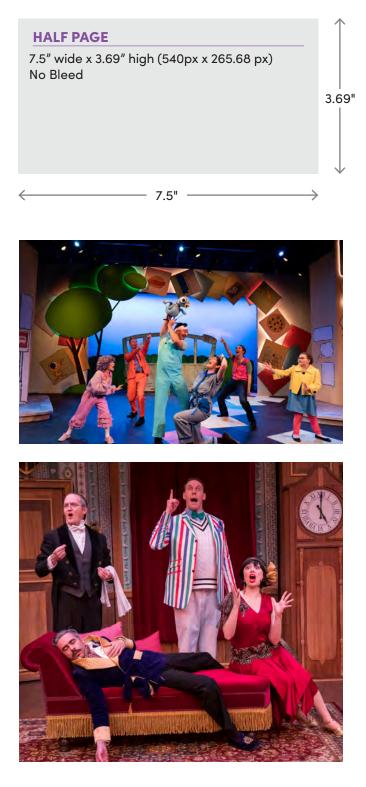

## SIZING

All sizes subject to change.

## Playbill & Ad Examples

Inside Front or Back Cover

Playbill Cover

Full Page

Half Page

#### Ad Rates

All advertising is printed in full color

|                                                                                                                         | SIZE AND DIMENSION |                    | *Specialty Placement*                        |
|-------------------------------------------------------------------------------------------------------------------------|--------------------|--------------------|----------------------------------------------|
|                                                                                                                         | 7.5w x 3.69h       | 7.5w x 7.5h        | 8.5w x 8.5h                                  |
| Individual Show                                                                                                         | Half Page: \$375   | Full Page: \$525   |                                              |
| Family Holiday Musical<br>The Wizard of Oz                                                                              | Half Page: \$450   | Full Page: \$630   |                                              |
| Mainstage Season (15% off)<br>Wipeout<br>The Wizard of Oz<br>Misery<br>Maple and Vine<br>The King's Wife: A New Musical | Half Page: \$1,650 | Full Page: \$2,320 |                                              |
| Whole Season (20% off)<br>Mainstage and Constellation for Kids series                                                   | Half Page: \$2,150 | Full Page: \$3,000 | Inside Cover: \$5,725<br>Back Cover: \$6,250 |