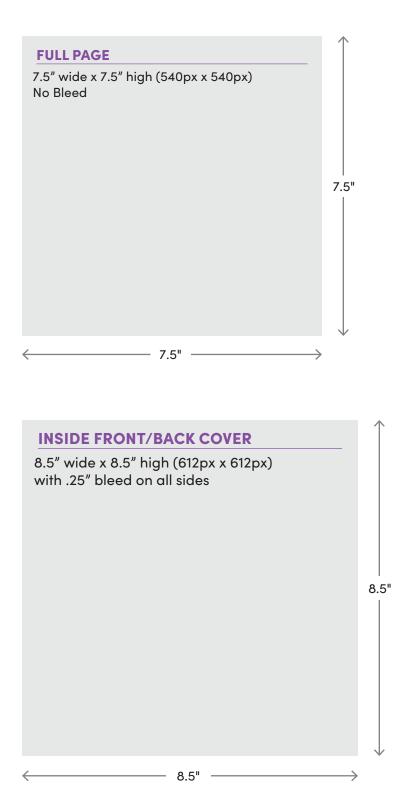

## SIZING

All sizes subject to change.

## Playbill & Ad Examples

Inside Front or Back Cover

Playbill Cover

Full Page

Half Page

#### Ad Rates

All advertising is printed in full color

|                                                                                                                         | SIZE AND DIMENSION |                    | *Specialty Placement*                        |
|-------------------------------------------------------------------------------------------------------------------------|--------------------|--------------------|----------------------------------------------|
|                                                                                                                         | 7.5w x 3.69h       | 7.5w x 7.5h        | 8.5w x 8.5h                                  |
| Individual Show                                                                                                         | Half Page: \$375   | Full Page: \$525   |                                              |
| Family Holiday Musical<br>The Wizard of Oz                                                                              | Half Page: \$450   | Full Page: \$630   |                                              |
| Mainstage Season (15% off)<br>Wipeout<br>The Wizard of Oz<br>Misery<br>Maple and Vine<br>The King's Wife: A New Musical | Half Page: \$1,650 | Full Page: \$2,320 |                                              |
| Whole Season (20% off)<br>Mainstage and Constellation for Kids series                                                   | Half Page: \$2,150 | Full Page: \$3,000 | Inside Cover: \$5,725<br>Back Cover: \$6,250 |