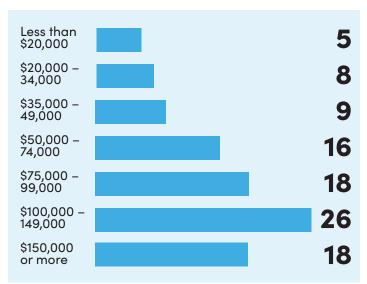

- MAY 11, 2025

# **Playbill Advertising**

## SIZING

All sizes subject to change.





## Playbill & Ad Examples





Inside Front or Back Cover

Playbill Cover



Full Page



Half Page

## Advertising Benefits & Audience Report

### **BENEFITS OF ADVERTISING WITH CONSTELLATION STAGE & SCREEN**

%

#### **HIGH VISIBILITY**

16,500+ people attend Constellation Stage & Screen shows each season.

#### **GREAT REPUTATION**

Your business will be aligned with the quality, professionalism, and value associated with a Constellation Stage & Screen production.

#### CONNECTION

Your business will be part of Bloomington's thriving arts community.

#### **NEW & LOYAL CUSTOMERS**

Our patrons are devoted to supporting local businesses.

## Theater Attendance



### Annual Household Income (\$) %



#### Age

| Under 18 | 18 – 24 | 25 – 34 |
|----------|---------|---------|
| 1%       | 6%      | 11%     |
| 35 - 44  | 45-54   | 55 - 64 |
| 24%      | 19%     | 16%     |

65+

### 23%

## How to Advertise 2024-2025 Season

### **PLAYBILL AD PRICING**

#### Ad Rates

All advertising is printed in full color

|                                                                                                                         | SIZE AND DIMENSION |                    | *Specialty Placement*                        |
|-------------------------------------------------------------------------------------------------------------------------|--------------------|--------------------|----------------------------------------------|
|